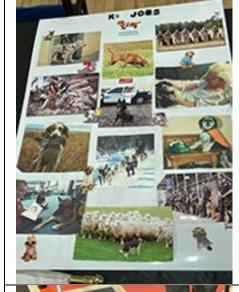

## Pennsbury Career Day

LBDTC represented at the annual Pennsbury School District's Career Fair.

LBDTC participated in a Career Night sponsored by Pennsbury School District on May 10th. The club was represented by members, Diane Kostner, Peggy Lehnen, and Helen Shaup and their remarkable dogs. They greeted the members of the public who attended the fair, answered questions from parents and students, distributed LBDTC brochures/business cards, and had lots of fun during the well-attended event.

Of course, the dogs loved to meet-and-greet everyone and were the hit of the entire fair, as we would expect.

Special thanks to our three members for their willingness to prepare for and attend this event. You can see some photos from the fair below. Please note the table display. Career display boards were prepared by Peggy and Helen. Our brochures were updated by Michelle Dowalo. Thank you to our members for representing LBDTC.