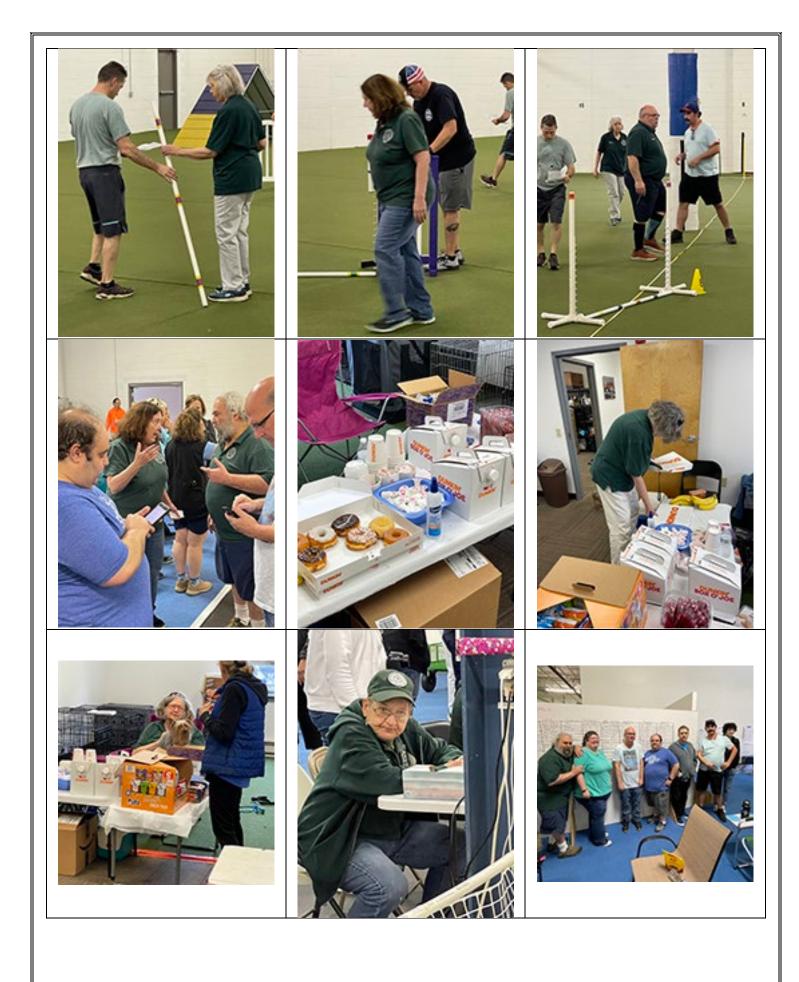

## Pennsbury Career Day

LBDTC represented at the annual Pennsbury School District's Career Fair.

LBDTC participated in a Career Night sponsored by Pennsbury School District on May 10th. The club was represented by members, Diane Kostner, Peggy Lehnen, and Helen Shaup and their remarkable dogs. They greeted the members of the public who attended the fair, answered questions from parents and students, distributed LBDTC brochures/business cards, and had lots of fun during the well-attended event.

Of course, the dogs loved to meet-and-greet everyone and were the hit of the entire fair, as we would expect.

Special thanks to our three members for their willingness to prepare for and attend this event. You can see some photos from the fair below. Please note the table display. Career display boards were prepared by Peggy and Helen. Our brochures were updated by Michelle Dowalo. Thank you to our members for representing LBDTC.

### **Pet Food Drive**

Community Concerns Committee: Pet Food Drive

Are you and your dog(s) tired from all the focus of the April and May trials LBDTC hosted?????? Are you tired of competitions and trials??????? Are you tired of working programs????? Are you tired of waiting on lines to have your dog(s) strut their stuff?????

Well wait no more! Come on down to the first-in-three-years-LBDTC's front and center, out-in-the-public Spring Pet Food Drive on Saturday, June 17, 2023 from 10am to 2pm @ ShopRite of Fairless Hills in the Queen Anne Shopping

### Photographs by Ken McKinney

Pennsbury Career Day Wednesday, May 10, 2023