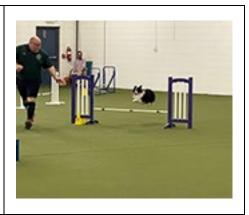

## LBDTC Agility Trial May 21,2023

**Agility Trial** 

**Sunday, May 21, 2023** 

United Dog 1957 Pioneer Road, Unit B-6 Huntingdon Valley, PA, 19006

Greeting Club Members,

We held our May Agility Trial at United Dog Agility in Huntingdon Valley. We had a perfect day in all aspects. The weather was perfect, the Judge, Stephanie Capkovic was awesome, and our course builder Andy Mellon was great. The Club members that volunteered Saturday evening and on Sunday were unbelievably helpful. The participants were pleasant and helpful, and the New Horizon's Crew topped the cake with being ring crew and helping with the clean up. FAST TIMES made my day go very easy as they took care of all of the paper work and helped resolve the small issues that popped up. Things went very smoothly. the volunteers did what needed to be done without being asked and several competitors stepped in to help with the course building. Florence Brems took care of breakfast and lunch. I had to do very little besides run Willow. The atmosphere of the trial was very relaxed and smooth due to everyone that stepped up and I thank you for this.

We had 353 runs in a one ring, one day event, which is a huge when you consider we finished ahead of schedule. Six dogs earned new titles at the show.

Huge shout out and thanks to the following people: