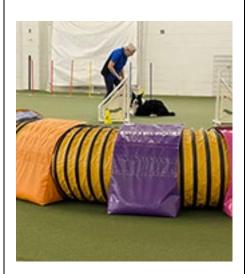

## LBDTC Agility Trial May 21,2023

**Agility Trial** 

**Sunday, May 21, 2023** 

United Dog 1957 Pioneer Road, Unit B-6 Huntingdon Valley, PA, 19006

Greeting Club Members,

We held our May Agility Trial at United Dog Agility in Huntingdon Valley. We had a perfect day in all aspects. The weather was perfect, the Judge, Stephanie Capkovic was awesome, and our course builder Andy Mellon was great. The Club members that volunteered Saturday evening and on Sunday were unbelievably helpful. The participants were pleasant and helpful, and the New Horizon's Crew topped the cake with being ring crew and helping with the clean up. FAST TIMES made my day go very easy as they took care of all of the paper work and helped resolve the small issues that popped up. Things went very smoothly. the volunteers did what needed to be done without being asked and several competitors stepped in to help with the course building. Florence Brems took care of breakfast and lunch. I had to do very little besides run Willow. The atmosphere of the trial was very relaxed and smooth due to everyone that stepped up and I thank you for this.

# LBDTC Rally Trial Sunday, May 21, 2023