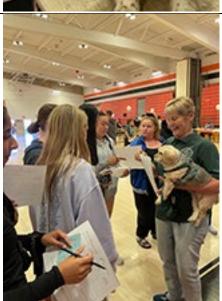

## Pennsbury Career Day

LBDTC represented at the annual Pennsbury School District's Career Fair.

LBDTC participated in a Career Night sponsored by Pennsbury School District on May 10th. The club was represented by members, Diane Kostner, Peggy Lehnen, and Helen Shaup and their remarkable dogs. They greeted the members of the public who attended the fair, answered questions from parents and students, distributed LBDTC brochures/business cards, and had lots of fun during the well-attended event.

Of course, the dogs loved to meet-and-greet everyone and were the hit of the entire fair, as we would expect.

Special thanks to our three members for their willingness to prepare for and attend this event. You can see some photos from the fair below. Please note the table display. Career display boards were prepared by Peggy and Helen. Our brochures were updated by Michelle Dowalo. Thank you to our members for representing LBDTC.