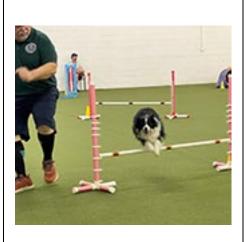

## LBDTC Agility Trial May 21,2023

**Agility Trial** 

**Sunday, May 21, 2023** 

United Dog 1957 Pioneer Road, Unit B-6 Huntingdon Valley, PA, 19006

Greeting Club Members,

We held our May Agility Trial at United Dog Agility in Huntingdon Valley. We had a perfect day in all aspects. The weather was perfect, the Judge, Stephanie Capkovic was awesome, and our course builder Andy Mellon was great. The Club members that volunteered Saturday evening and on Sunday were unbelievably helpful. The participants were pleasant and helpful, and the New Horizon's Crew topped the cake with being ring crew and helping with the clean up. FAST TIMES made my day go very easy as they took care of all of the paper work and helped resolve the small issues that popped up. Things went very smoothly. the volunteers did what needed to be done without being asked and several competitors stepped in to help with the course building. Florence Brems took care of breakfast and lunch. I had to do very little besides run Willow. The atmosphere of the trial was very relaxed and smooth due to everyone that stepped up and I thank you for this.

We had 353 runs in a one ring, one day event, which is a huge when you consider we finished ahead of schedule. Six dogs earned new titles at the show.

Huge shout out and thanks to the following people: