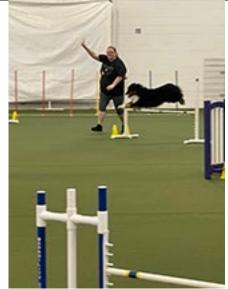

## LBDTC Agility Trial May 21,2023

**Agility Trial** 

**Sunday, May 21, 2023** 

United Dog 1957 Pioneer Road, Unit B-6 Huntingdon Valley, PA, 19006

Greeting Club Members,

We held our May Agility Trial at United Dog Agility in Huntingdon Valley. We had a perfect day in all aspects. The weather was perfect, the Judge, Stephanie Capkovic was awesome, and our course builder Andy Mellon was great. The Club members that volunteered Saturday evening and on Sunday were unbelievably helpful. The participants were pleasant and helpful, and the New Horizon's Crew topped the cake with being ring crew and helping with the clean up. FAST TIMES made my day go very easy as they took care of all of the paper work and helped resolve the small issues that popped up. Things went very smoothly. the volunteers did what needed to be done without being asked and several competitors stepped in to help with the course building. Florence Brems took care of breakfast and lunch. I had to do very little besides run Willow. The atmosphere of the trial was very relaxed and smooth due to everyone that stepped up and I thank you for this.

# LBDTC Rally Trial Sunday, May 21, 2023