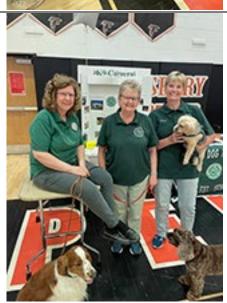

## Pennsbury Career Day

LBDTC represented at the annual Pennsbury School District's Career Fair.

LBDTC participated in a Career Night sponsored by Pennsbury School District on May 10th. The club was represented by members, Diane Kostner, Peggy Lehnen, and Helen Shaup and their remarkable dogs. They greeted the members of the public who attended the fair, answered questions from parents and students, distributed LBDTC brochures/business cards, and had lots of fun during the well-attended event.

Of course, the dogs loved to meet-and-greet everyone and were the hit of the entire fair, as we would expect.

Special thanks to our three members for their willingness to prepare for and attend this event. You can see some photos from the fair below. Please note the table display. Career display boards were prepared by Peggy and Helen. Our brochures were updated by Michelle Dowalo. Thank you to our members for representing LBDTC.

### Photographs by Ken McKinney

Pennsbury Career Day Wednesday, May 10, 2023